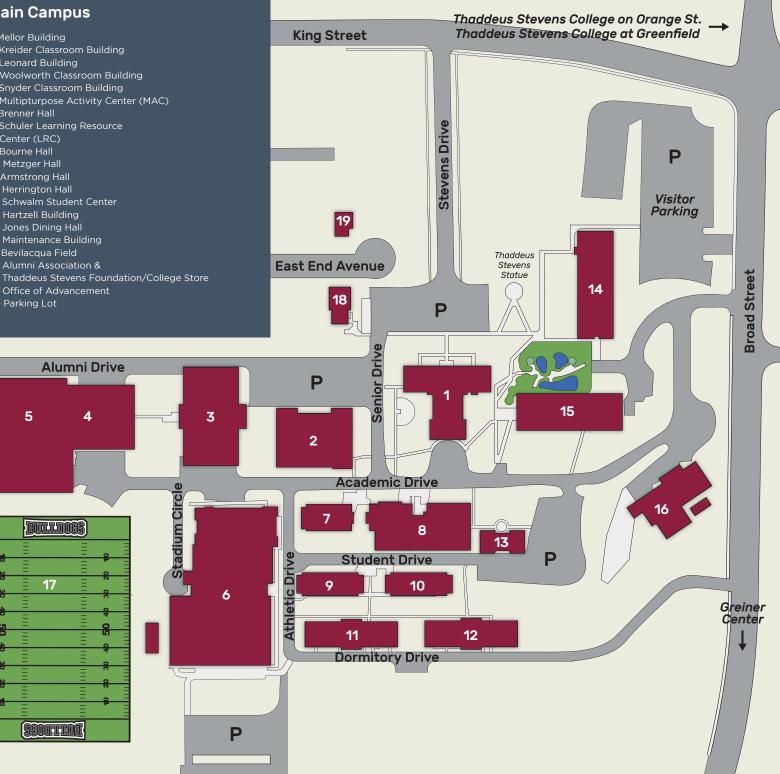

### **Greiner Advanced Manufacturing Center** 599 Chesapeake Street

Computer Integrated Machining Heating, Ventilation, Air Conditioning/Refrigeration Metals Fabrication and Welding Technology